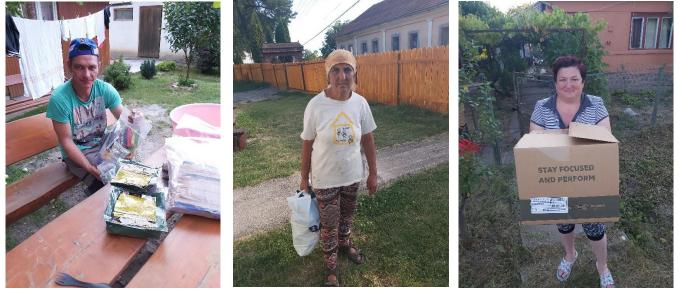

Potatoes and other root-crops are harvested here, and the young people themselves help digging them up.

Do you wonder what's in the big box that the woman is carrying? The picture down below gives you the answer.