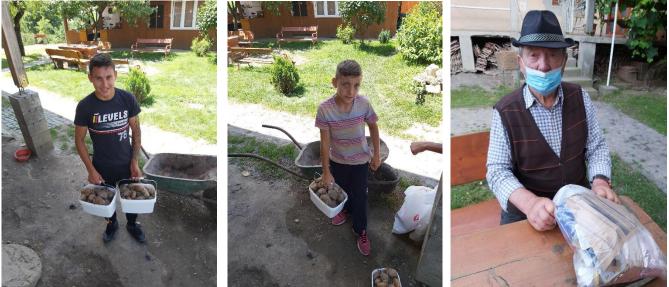

Potatoes and other root-crops are harvested here, and the young people themselves help digging them up.

Do you wonder what's in the big box that the woman is carrying? The picture down below gives you the answer.