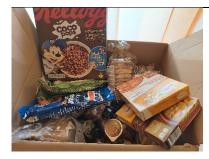

Potatoes and other root-crops are harvested here, and the young people themselves help digging them up.

Do you wonder what's in the big box that the woman is carrying? The picture down below gives you the answer.