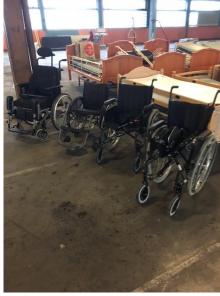

## Dear Friends and Supporters,

The SB Foundation was asked by our cooperation partner Hand to Hand/"Give a child a chance" if we wanted used hospital beds, mattresses, wheel chairs, walking chairs, elevated toilet seats and crutches, everything in good shape. In our turn we asked our partner Excelsior Foundation in Romania who conveyed contact with a hospital in Borsa. And finally we succeeded to get a transport shortly before Christmas to the cost of SEK 20 000. Here are some pictures of the hospital and the load.

The hospital manager and the head of a department at the hospital write that these things are exactly what the hospital needs, and everything has now been distributed to different departments. They also write that the hospital is situated far from the capital Bucharest and has been forgotten by the Ministry of Health. In spite of the fact that a representative of the hospital several times went to Bucharest appealing for investments and equipment to the hospital, nothing has happened. In Borsa they would be grateful for a new transport from Sweden and would appreciate the cooperation with a similar rehabilitation hospital in Sweden in order to exchange experiences.