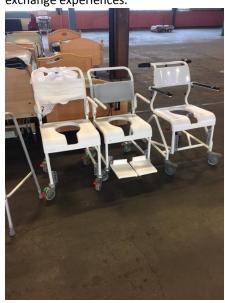

## Dear Friends and Supporters,

The SB Foundation was asked by our cooperation partner Hand to Hand/"Give a child a chance" if we wanted used hospital beds, mattresses, wheel chairs, walking chairs, elevated toilet seats and crutches, everything in good shape. In our turn we asked our partner Excelsior Foundation in Romania who conveyed contact with a hospital in Borsa. And finally we succeeded to get a transport shortly before Christmas to the cost of SEK 20 000. Here are some pictures of the hospital and the load.

The hospital manager and the head of a department at the hospital write that these things are exactly what the hospital needs, and everything has now been distributed to different departments. They also write that the hospital is situated far from the capital Bucharest and has been forgotten by the Ministry of Health. In spite of the fact that a representative of the hospital several times went to Bucharest appealing for investments and equipment to the hospital, nothing has happened. In Borsa they would be grateful for a new transport from Sweden and would appreciate the cooperation with a similar rehabilitation hospital in Sweden in order to exchange experiences.