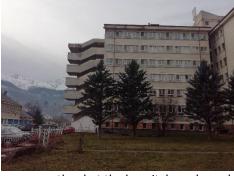

## Dear Friends and Supporters,

The SB Foundation was asked by our cooperation partner Hand to Hand/"Give a child a chance" if we wanted used hospital beds, mattresses, wheel chairs, walking chairs, elevated toilet seats and crutches, everything in good shape. In our turn we asked our partner Excelsior Foundation in Romania who conveyed contact with a hospital in Borsa. And finally we succeeded to get a transport shortly before Christmas to the cost of SEK 20 000. Here are some pictures of the hospital and the load.

The hospital manager and the head of a department at the hospital write that these things are exactly what the hospital needs, and everything has now been distributed to different departments. They also write that the hospital is situated far from the capital Bucharest and has been forgotten by the Ministry of Health. In spite of the fact that a representative of the hospital several times went to Bucharest appealing for investments and equipment to the hospital, nothing has happened. In Borsa they would be grateful for a new transport from Sweden and would appreciate the cooperation with a similar rehabilitation hospital in Sweden in order to exchange experiences.