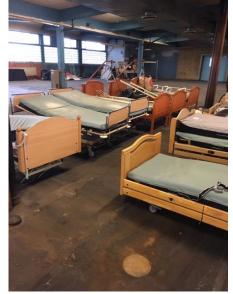

## Dear Friends and Supporters,

The SB Foundation was asked by our cooperation partner Hand to Hand/"Give a child a chance" if we wanted used hospital beds, mattresses, wheel chairs, walking chairs, elevated toilet seats and crutches, everything in good shape. In our turn we asked our partner Excelsior Foundation in Romania who conveyed contact with a hospital in Borsa. And finally we succeeded to get a transport shortly before Christmas to the cost of SEK 20 000. Here are some pictures of the hospital and the load.

The hospital manager and the head of a department at the hospital write that these things are exactly what the hospital needs, and everything has now been distributed to different departments. They also write that the hospital is situated far from the capital Bucharest and has been forgotten by the Ministry of Health. In spite of the fact that a representative of the hospital several times went to Bucharest appealing for investments and equipment to the hospital, nothing has happened. In Borsa they would be grateful for a new transport from Sweden and would appreciate the cooperation with a similar rehabilitation hospital in Sweden in order to exchange experiences.