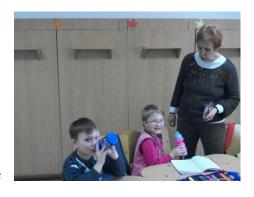

## Dear Friends and Supporters,

Here is a letter from Dana Nandrea, the chairman of Excelsior Foundation, our cooperation organization in Romania for the Floresti Project.

"At the beginning of this year, looking back on the years that have passed, I see how much we – the Excelsior Foundation and the SB Foundation – have achieved together since we started the Floresti school project in 2014. We thank God for all the support we have received from you and for the commitment that you in Sweden have given to support this project. The project of December was about water: how important water is, and what we – the new generation – can and should do in order to protect and make good use of water. We drank water together and reminded each other of how we had enjoyed swimming and playing in the water during the summer. Before Christmas we made Christmas tree decorations, talked about the birth of Jesus Christ and the amazement and joy these holidays filled our souls with.

We also delivered sacks with clothes to the children and their families. It was an intense as well as wonderful month with many pleasant surprises, especially for those who did not expect any Christmas joy. During the year we also managed to give food to many poor families. I hope that 2018 will bring good health to us all as well as much more welfare, which is really needed here. The project from January 15 till February 15 is about trees, bushes and flowers, wild and cultivated plants and herbs – in one word Vegetation."