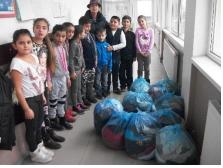

We also delivered sacks with clothes to the children and their families. It was an intense as well as wonderful month with many pleasant surprises, especially for those who did not expect any Christmas joy. During the year we also managed to give food to many poor families. I hope that 2018 will bring good health to us all as well as much more welfare, which is really needed here. The project from January 15 till February 15 is about trees, bushes and flowers, wild and cultivated plants and herbs – in one word Vegetation."