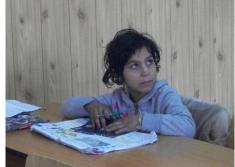

## Dear Friends and Supporters,

Here is a letter from Dana Nandrea, the chairman of Excelsior Foundation, our cooperation organization in Romania for the Floresti Project.

"At the beginning of this year, looking back on the years that have passed, I see how much we – the Excelsior Foundation and the SB Foundation – have achieved together since we started the Floresti school project in 2014. We thank God for all the support we have received from you and for the commitment that you in Sweden have given to support this project. The project of December was about water: how important water is, and what we – the new generation – can and should do in order to protect and make good use of water. We drank water together and reminded each other of how we had enjoyed swimming and playing in the water during the summer. Before Christmas we made Christmas tree decorations, talked about the birth of Jesus Christ and the amazement and joy these holidays filled our souls with.

We also delivered sacks with clothes to the children and their families. It was an intense as well as wonderful month with many pleasant surprises, especially for those who did not expect any Christmas joy. During the year we also managed to give food to many poor families. I hope that 2018 will bring good health to us all as well as much more welfare, which is really needed here. The project from January 15 till February 15 is about trees, bushes and flowers, wild and cultivated plants and herbs – in one word Vegetation."