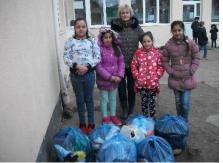

We also delivered sacks with clothes to the children and their families. It was an intense as well as wonderful month with many pleasant surprises, especially for those who did not expect any Christmas joy. During the year we also managed to give food to many poor families. I hope that 2018 will bring good health to us all as well as much more welfare, which is really needed here. The project from January 15 till February 15 is about trees, bushes and flowers, wild and cultivated plants and herbs – in one word Vegetation."